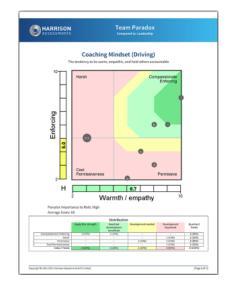

#### **Team Paradox Analysis**

Harrison Assessment's Paradox Theory reveals team dynamics in a way that has never before been possible, enabling individual team members to understand how their own behaviors contribute to or obstruct team objectives. Reports provide a step-by-step plan in which each team member can make adjustments to improve team performance.

The Harrison's Team Paradox Analysis provides a dynamic team building tool to:

- Create effective interactions to enhance team performance
- Discover the strengths and challenges of a team
- · Identify the best roles for team members
- Assess the potential and causes for cooperation or conflict
- Establish clear guidelines and processes for effective interactions
- Reveal blind-spots that may undermine performance

Team members are highlighted by a letter and displayed in conjunction with all other team members. The manager can be displayed in a different color. This diagnostic analysis creates an accurate view of how team members interact to enable or inhibit team effectiveness.

By applying the analysis to the 12 sets of paradoxical traits used in the Harrison Team diagnostic analysis, you will foster actions to accelerate team performance.