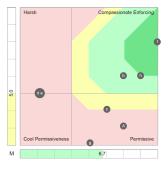

#### **Team Paradox Analysis**

Harrison Assessment's Paradox Theory reveals team dynamics in a way that has never before been possible, enabling individual team members to understand how their own behaviors contribute to or obstruct team objectives. Reports provide a step-by-step plan in which each team member can make adjustments to improve team performance.

The Harrison's Team Paradox Analysis provides a dynamic team building tool to:

- Create effective interactions to enhance team performance
- Discover the strengths and challenges of a team
- · Identify the best roles for team members
- Assess the potential and causes for cooperation or conflict
- Establish clear guidelines and processes for effective interactions
- Reveal blind-spots that may undermine performance

Team members are highlighted by a letter and displayed in conjunction with all other team members. The manager can be displayed in a different color. This diagnostic analysis creates an accurate view of how team members interact to enable or inhibit team effectiveness.

By applying the analysis to the 12 sets of paradoxical traits used in the Harrison Team diagnostic analysis, you will foster actions to accelerate team performance.